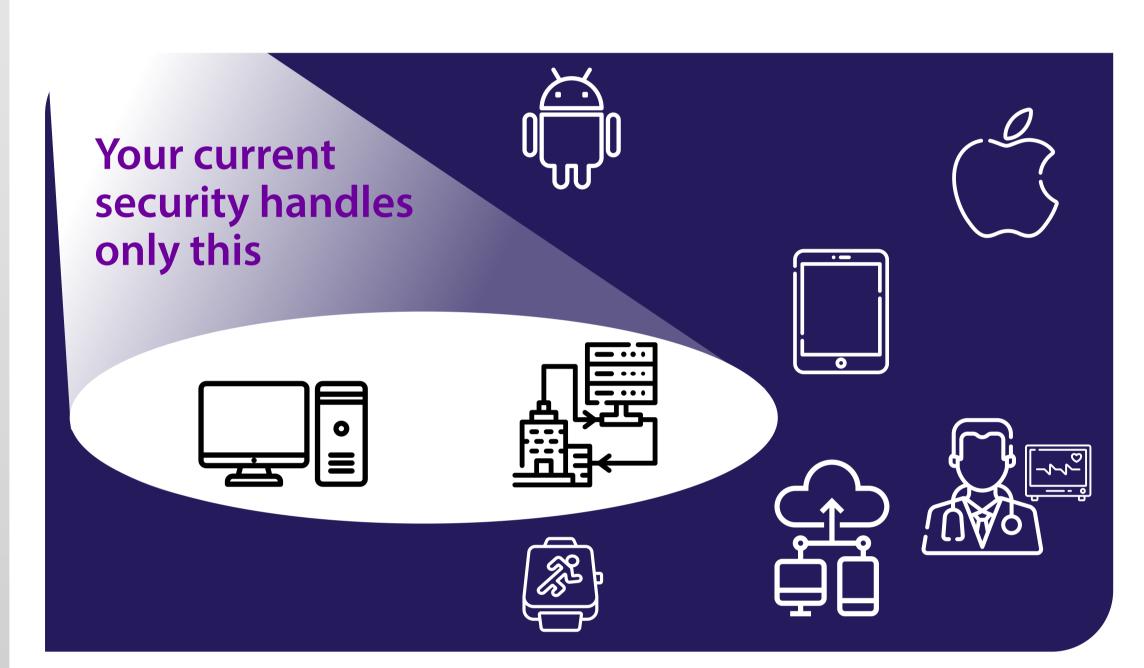

#### **Security Challenges:**

Confronted with the challenges of dealing with an ever-increasing mobile workplace, businesses find it difficult to strike the right balance between empowering a mobile workforce and help them become more productive whilst safeguarding sensitive business information from potential threats. In addition, many companies don't have the staff and skills to manage policy and security on endpoints.

## This is where Futurism EndPoint Secure comes in!

EndPoint Secure is a unified endpoint management solution delivered as a managed security service. EndPoint Secure manages endpoint policies and security threats for all your company endpoints including desktops, mobile phones, tablets, wearables and IoT devices.

Futurism EndPoint Secure is a unified endpoint management service that gives you better visibility and control of your devices and data. EndPoint Secure curbs the costs and complexities that accompany standalone mobile security solutions and require additional management infrastructure.